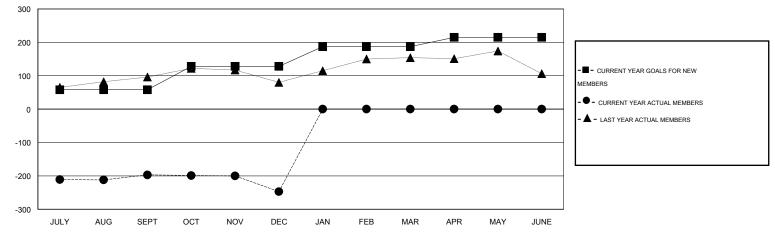

## GMT: NAZMUL HAQUE

| LOCATION | INDIA |
|----------|-------|
|----------|-------|

| Clubs                      |                  |           |                  | Members          |                            |                    |                                     |                    |                  |
|----------------------------|------------------|-----------|------------------|------------------|----------------------------|--------------------|-------------------------------------|--------------------|------------------|
| RESULTS FOR 2016-2017      |                  |           |                  |                  |                            | RESU               | JLTS FOR 2016-2017                  |                    |                  |
| QUARTER                    | NEW CLUB<br>GOAL | NEW CLUBS | DROPPED<br>CLUBS | NET<br>GAIN/LOSS | QUARTER                    | NEW MEMBER<br>GOAL | CHARTER AND<br>NEW MEMBERS<br>ADDED | DROPPED<br>MEMBERS | NET<br>GAIN/LOSS |
| JULY/AUG/SEPT              | 2                | 0<br>0    | 1<br>2           | -1<br>-2         | JULY/AUG/SEPT              | 58<br>70           | 72<br>16                            | 269<br>66          | -197<br>-50      |
| OCT/NOV/DEC<br>JAN/FEB/MAR | 1                | 0         | 0                | -2               | OCT/NOV/DEC<br>JAN/FEB/MAR | 59                 | 0                                   | 0                  | -50              |
| APR/MAY/JUNE               | 2                | 0         | 0                | 0                | APR/MAY/JUNE               | 28                 | 0                                   | 0                  | 0                |