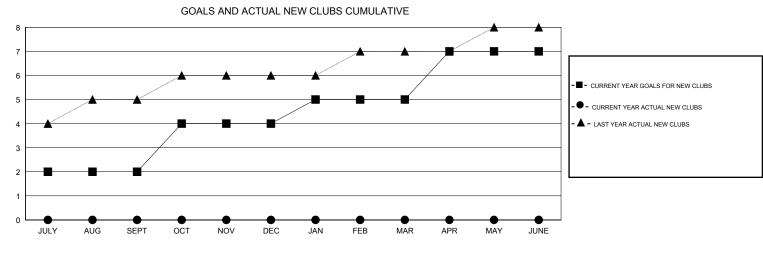

## GMT: NAZMUL HAQUE

| LOCATION | INDIA |
|----------|-------|
|----------|-------|

| Clubs                      |                  |           |                  | Members          |                            |                    |                                     |                    |                  |
|----------------------------|------------------|-----------|------------------|------------------|----------------------------|--------------------|-------------------------------------|--------------------|------------------|
| RESULTS FOR 2016-2017      |                  |           |                  |                  |                            | RESU               | JLTS FOR 2016-2017                  |                    |                  |
| QUARTER                    | NEW CLUB<br>GOAL | NEW CLUBS | DROPPED<br>CLUBS | NET<br>GAIN/LOSS | QUARTER                    | NEW MEMBER<br>GOAL | CHARTER AND<br>NEW MEMBERS<br>ADDED | DROPPED<br>MEMBERS | NET<br>GAIN/LOSS |
| JULY/AUG/SEPT              | 2                | 0<br>0    | 1<br>2           | -1<br>-2         | JULY/AUG/SEPT              | 58<br>70           | 72<br>16                            | 269<br>66          | -197<br>-50      |
| OCT/NOV/DEC<br>JAN/FEB/MAR | 1                | 0         | 0                | -2               | OCT/NOV/DEC<br>JAN/FEB/MAR | 59                 | 0                                   | 0                  | -50              |
| APR/MAY/JUNE               | 2                | 0         | 0                | 0                | APR/MAY/JUNE               | 28                 | 0                                   | 0                  | 0                |